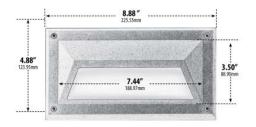

## **FEATURES**

**Construction:** Fiberglass **Lens:** Tempered Frosted Glass

Warranty: 3 Years Carefree for Parts & Components

(Labor Not Included)

**Listing:** ETL Approved for Wet Location

ORDERING INFORMATION Example: (9608-40L-BK)