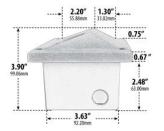

## **FEATURES**

**Construction:** Fiberglass **Lens:** Tempered Frosted Glass

Warranty: 3 Years Carefree for Parts & Components

(Labor Not Included)

**Listing:** ETL Approved for Wet Location

ORDERING INFORMATION Example: (9608-40L-BK)